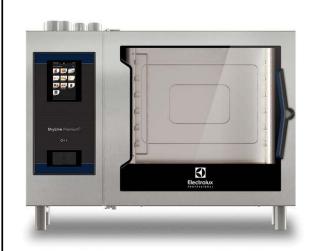

| ITEM #  |  |
|---------|--|
| MODEL # |  |
| NAME #  |  |
|         |  |
| SIS #   |  |
| AIA #   |  |

217787 (ECOG62T2GL)

SkyLine PremiumS Combi Boiler Oven with touch screen control, 6x2/IGN, gas, 3 cooking modes (automatic, recipe program, manual), automatic cleaning, left hinged door