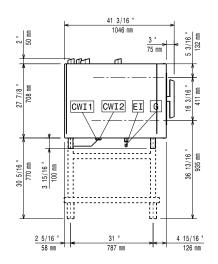

| ITEM #  |  |
|---------|--|
| MODEL # |  |
| NAME #  |  |
|         |  |
| SIS #   |  |
| AIA #   |  |

217787 (ECOG62T2GL)

SkyLine PremiumS Combi Boiler Oven with touch screen control, 6x2/IGN, gas, 3 cooking modes (automatic, recipe program, manual), automatic cleaning, left hinged door