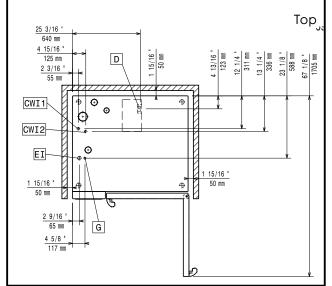

| ITEM #  |  |
|---------|--|
| MODEL # |  |
| NAME #  |  |
|         |  |
| SIS #   |  |
| AIA #   |  |

217787 (ECOG62T2GL)

SkyLine PremiumS Combi Boiler Oven with touch screen control, 6x2/IGN, gas, 3 cooking modes (automatic, recipe program, manual), automatic cleaning, left hinged door